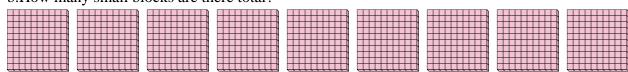

## Use the groups to answer each question.

a. How many groups of 100 are there?b. How many small blocks are there total?

a. How many groups of 100 are there?b. How many small blocks are there total?

a. How many groups of 100 are there?b.How many small blocks are there total?

4) a. How many groups of 100 are there? b.How many small blocks are there total?

5) a. How many groups of 100 are there? b.How many small blocks are there total?

a. How many groups of 100 are there?b. How many small blocks are there total?

7) a. How many groups of 100 are there?b. How many small blocks are there total?

| ш |  |  |  |
|---|--|--|--|
|   |  |  |  |
| ш |  |  |  |
|   |  |  |  |