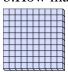

7) a. How many groups of 100 are there?b. How many small blocks are there total?

| ш |  |  |  |
|---|--|--|--|
|   |  |  |  |
| ш |  |  |  |
|   |  |  |  |