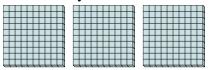

3) a. How many groups of 100 are there? b. How many small blocks are there total?

a. How many groups of 100 are there? b. How many small blocks are there total?

5) a. How many groups of 100 are there? b. How many small blocks are there total?

a. How many groups of 100 are there? b. How many small blocks are there total?

7) a. How many groups of 100 are there? b. How many small blocks are there total?

<u>Answers</u>

400

**500** 

**800** 

**200** 