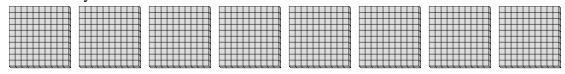

## Use the groups to answer each question.

a. How many groups of 100 are there?b. How many small blocks are there total?

a. How many groups of 100 are there?b. How many small blocks are there total?

a. How many groups of 100 are there?b.How many small blocks are there total?

4) a. How many groups of 100 are there? b.How many small blocks are there total?

5) a. How many groups of 100 are there? b.How many small blocks are there total?

a. How many groups of 100 are there?b. How many small blocks are there total?

7) a. How many groups of 100 are there?b. How many small blocks are there total?

| ш |  |  |  |
|---|--|--|--|
|   |  |  |  |
| ш |  |  |  |
|   |  |  |  |