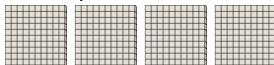

## Use the groups to answer each question.

a. How many groups of 100 are there?b. How many small blocks are there total?

a. How many groups of 100 are there?b. How many small blocks are there total?

a. How many groups of 100 are there?b.How many small blocks are there total?

4) a. How many groups of 100 are there? b.How many small blocks are there total?

5) a. How many groups of 100 are there? b.How many small blocks are there total?

a. How many groups of 100 are there?b. How many small blocks are there total?