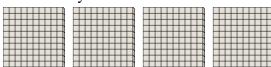

4) a. How many groups of 100 are there? b.How many small blocks are there total?

5) a. How many groups of 100 are there? b.How many small blocks are there total?

a. How many groups of 100 are there?b. How many small blocks are there total?

7) a. How many groups of 100 are there?b. How many small blocks are there total?

| ш |  |  |  |
|---|--|--|--|
|   |  |  |  |
| ш |  |  |  |
|   |  |  |  |