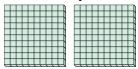

7) a. How many groups of 100 are there?b. How many small blocks are there total?

| ш |  |  |  |
|---|--|--|--|
|   |  |  |  |
| ш |  |  |  |
|   |  |  |  |