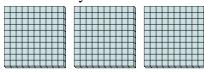

3) a. How many groups of 100 are there? b. How many small blocks are there total?

a. How many groups of 100 are there? b. How many small blocks are there total?

5) a. How many groups of 100 are there? b. How many small blocks are there total?