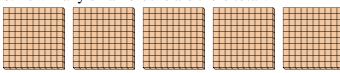

## Use the groups to answer each question.

1) a. How many groups of 100 are there? b. How many small blocks are there total?

a. How many groups of 100 are there? b. How many small blocks are there total?

3) a. How many groups of 100 are there? b. How many small blocks are there total?

a. How many groups of 100 are there? b. How many small blocks are there total?

5) a. How many groups of 100 are there? b. How many small blocks are there total?

a. How many groups of 100 are there? b. How many small blocks are there total?

7) a. How many groups of 100 are there? b. How many small blocks are there total?

<u>Answers</u>

400

**500** 

**800** 

**200** 