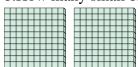

## Use the groups to answer each question.

1) a. How many groups of 100 are there? b. How many small blocks are there total?

a. How many groups of 100 are there? b. How many small blocks are there total?