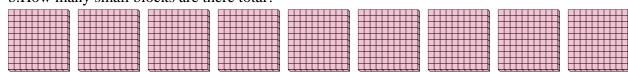

## Use the groups to answer each question.

1) a. How many groups of 100 are there? b. How many small blocks are there total?

a. How many groups of 100 are there? b. How many small blocks are there total?

3) a. How many groups of 100 are there? b. How many small blocks are there total?

a. How many groups of 100 are there? b. How many small blocks are there total?

5) a. How many groups of 100 are there? b. How many small blocks are there total?

a. How many groups of 100 are there? b. How many small blocks are there total?

7) a. How many groups of 100 are there? b. How many small blocks are there total?

<u>Answers</u>

400

**500** 

**800** 

**200** 