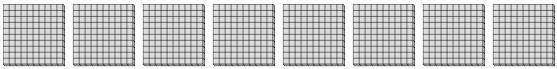

3) a. How many groups of 100 are there? b. How many small blocks are there total?

a. How many groups of 100 are there? b. How many small blocks are there total?

5) a. How many groups of 100 are there? b. How many small blocks are there total?

a. How many groups of 100 are there? b. How many small blocks are there total?

7) a. How many groups of 100 are there? b. How many small blocks are there total?

<u>Answers</u>

400

**500** 

**800** 

**200** 