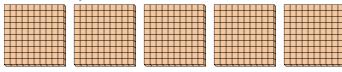

4) a. How many groups of 100 are there? b.How many small blocks are there total?

5) a. How many groups of 100 are there? b.How many small blocks are there total?

a. How many groups of 100 are there?b. How many small blocks are there total?

3) a. How many groups of 100 are there? b. How many small blocks are there total?

a. How many groups of 100 are there? b. How many small blocks are there total?

5) a. How many groups of 100 are there? b. How many small blocks are there total?